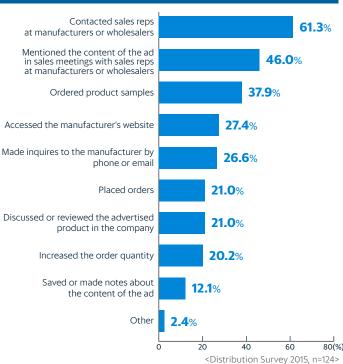

More than 60% of buyers in the retail industry use the Nikkei MJ to obtain useful information for work and many of them have actually made inquiries after seeing advertisements

What media do you read to obtain useful information for work? (Multiple answers)