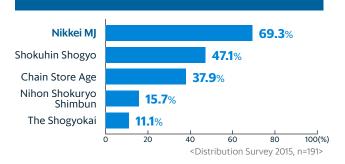

About 70% of buyers in the retail sector evaluated the Nikkei MJ as a medium that is appropriate for marketing advertisements

What media do you believe are appropriate for marketing advertisements? (Multiple answers)