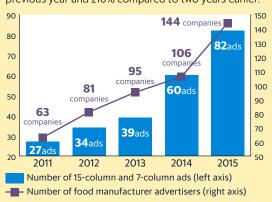

## Reference The Nikkei MJ - Advertising by Food Manufacturers

The number of ads and advertisers are increasing year by year.

In 2015, the number of 15-column and 7-column marketing advertisements was 136% compared to the previous year and 210% compared to two years earlier.