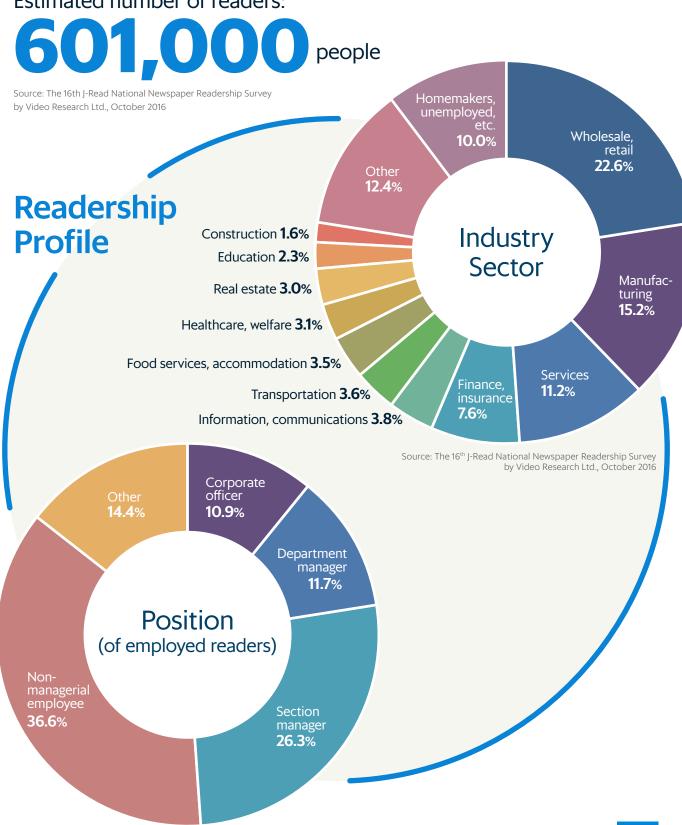

## **Outline of the Nikkei Marketing Journal**

First issued: 1971

Frequency: Issued 3 times a week on Monday, Wednesday and Friday

Estimated number of readers:

Always staying ahead of the latest consumer trends, the Nikkei MJ is widely read by a variety of people, but it is particularly popular among buyers in retail and other marketing sectors. When building a sales strategy, it is essential to have opportunities to communicate information to buyers of things such as processed foods and daily foods, alcoholic beverages and pharmaceuticals about the products one wants to promote in order to gain a deep understanding and good selling spots. Here, we will introduce how advertisements can be developed with an eye on buyers utilizing the Nikkei MJ.