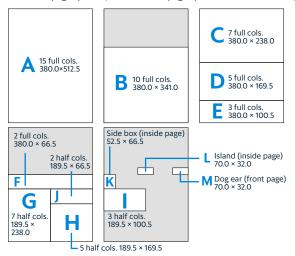

## **Advertising Rates and Sizes**

|   | Ad Size                | Advertising Rates<br>(for a single insertion)<br>yen, excluding tax |
|---|------------------------|---------------------------------------------------------------------|
| A | 15 full cols.          | 3,465,000                                                           |
| В | 10 full cols.          | 2,350,000                                                           |
| С | 7 full cols.           | 1,680,000                                                           |
| D | 5 full cols.           | 1,225,000                                                           |
| Ε | 3 full cols.           | 753,000                                                             |
| F | 2 full cols.           | 512,000                                                             |
| G | 7 half cols.           | 878,000                                                             |
| Н | 5 half cols.           | 640,000                                                             |
| 1 | 3 half cols.           | 393,000                                                             |
| J | 2 half cols.           | 262,000                                                             |
| K | Side box (front page)  | 195,000                                                             |
|   | Side box (Other pages) | 129,000                                                             |
|   | Side box (Last page)   | 160,000                                                             |
| L | Island (front page)    | 180,000                                                             |
|   | Island (Other pages)   | 115,000                                                             |
| М | Dog ear                | 225,000                                                             |