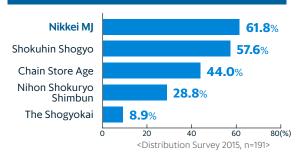

More than 60% of buyers in the retail industry use the Nikkei MJ to obtain useful information for work and many of them have actually made inquiries after seeing advertisements

What media do you read to obtain useful information for work? (Multiple answers)